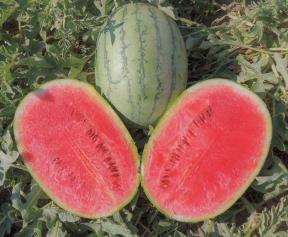

## AW0024 Diploid Mini

AW0024 is an early mature, personal size diploid watermelon F1 hybrid. Vigorous plants with excellent fruit setting and continuous productivity. Thin green rind with dark green strips. Sweet, firm and deep red flesh with small seeds and great flavor. Plants with good resistance to Fusarium. It is an excellent choice for home garden growers.

| Basic Characteristics |               |
|-----------------------|---------------|
| Туре                  | Diploid       |
| Maturity              | Very early    |
| Plant vigor           | Strong        |
| Plant size            | Medium-large  |
| Fruit shape           | Oval          |
| Rind characteristics  | Tiger stripes |
| Flesh color           | Deep red      |
| Brix                  | 13.5%         |
| Fruit weight          | 3.0 kg        |
| Yield potential       | Very high     |
| Disease R/T           | Fon, Co       |
| Recommended planting  | Home garden   |