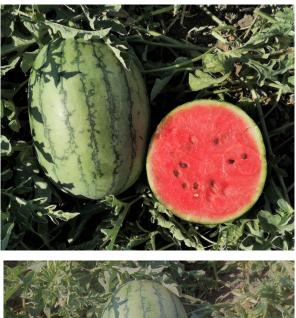

## AW0024 Diploid Mini

AW0024 is an early mature, personal size diploid watermelon F1 hybrid. Vigorous plants with excellent fruit setting and continuous productivity. Thin green rind with dark green strips. Sweet, firm and deep red flesh with small seeds and great flavor. Plants with good resistance to Fusarium. It is an excellent choice for home garden growers.

| Basic Characteristics |               |
|-----------------------|---------------|
| Туре                  | Diploid       |
| Maturity              | Very early    |
| Plant vigor           | Strong        |
| Plant size            | Medium-large  |
| Fruit shape           | Oval          |
| Rind characteristics  | Tiger stripes |
| Flesh color           | Deep red      |
| Brix                  | 13.5%         |
| Fruit weight          | 3.0 kg        |
| Yield potential       | Very high     |
| Disease R/T           | Fon, Co       |
| Recommended planting  | Home garden   |