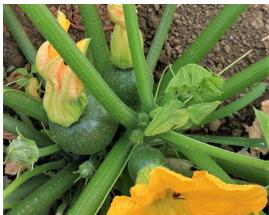

## AQ9057 F1 Round Zucchini

AQ9057 is an early mature dark green round zucchini hybrid. Large open plants, excellent fruit setting, very productive. Glossy dark green fruits covered with uniform small white mottles. AQ9057 performs well in open field, with good tolerance to various diseases and to cold weather.

| Basic Characteristics |                   |
|-----------------------|-------------------|
| Туре                  | Round zucchini    |
| Maturity (from seeds) | 40-45 days        |
| Plant vigor           | Strong            |
| Plant size            | Large             |
| Fruit shape           | Round             |
| Fruit color           | Dark green        |
| Yield potential       | Very High         |
| Traits                | Tolerance to cold |
| Disease R/T           | WMV/ ZYMV/Px      |
| Recommended planting  | Open field        |