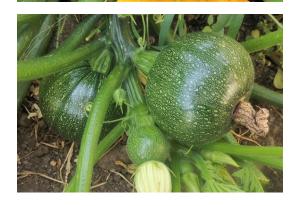

## AQ9057 F1 Round Zucchini

AQ9057 is an early mature dark green round zucchini hybrid. Large open plants, excellent fruit setting, very productive. Glossy dark green fruits covered with uniform small white mottles. AQ9057 performs well in open field, with good tolerance to various diseases and to cold weather.

| Basic Characteristics |                   |
|-----------------------|-------------------|
| Туре                  | Round zucchini    |
| Maturity (from seeds) | 40-45 days        |
| Plant vigor           | Strong            |
| Plant size            | Large             |
| Fruit shape           | Round             |
| Fruit color           | Dark green        |
| Yield potential       | Very High         |
| Traits                | Tolerance to cold |
| Disease R/T           | WMV/ ZYMV/Px      |
| Recommended planting  | Open field        |