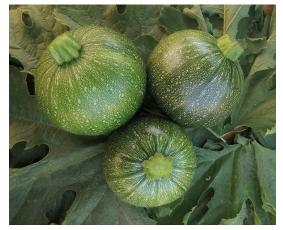

## AQ9057 F1 Round Zucchini

AQ9057 is an early mature dark green round zucchini hybrid. Large open plants, excellent fruit setting, very productive. Glossy dark green fruits covered with uniform small white mottles. AQ9057 performs well in open field, with good tolerance to various diseases and to cold weather.

| Basic Characteristics |                   |
|-----------------------|-------------------|
| Туре                  | Round zucchini    |
| Maturity (from seeds) | 40-45 days        |
| Plant vigor           | Strong            |
| Plant size            | Large             |
| Fruit shape           | Round             |
| Fruit color           | Dark green        |
| Yield potential       | Very High         |
| Traits                | Tolerance to cold |
| Disease R/T           | WMV/ ZYMV/Px      |
| Recommended planting  | Open field        |