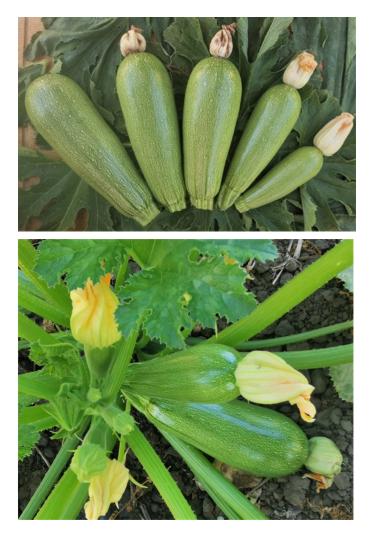

## AQ3401 F1 Hybrid

AQ3401 is an early mature gray zucchini hybrid. Large vigorous open plants, excellent setting, very high productivity. Uniform glossy green fruits. It performed very well in open field with high tolerance to heat stress and good disease resistance package.

| Basic Characteristics |                     |
|-----------------------|---------------------|
| Туре                  | Gray zucchini       |
| Maturity (from seeds) | 45-50 days          |
| Plant vigor           | Very strong         |
| Plant size            | Compact             |
| Fruit shape           | Cylindrical tapered |
| Fruit color           | Glossy gray         |
| Yield potential       | Very high           |
| Traits                | Heat tolerance      |
| Disease R/T           | WMV,/ZYMV/Px        |
| Recommended planting  | Open field          |